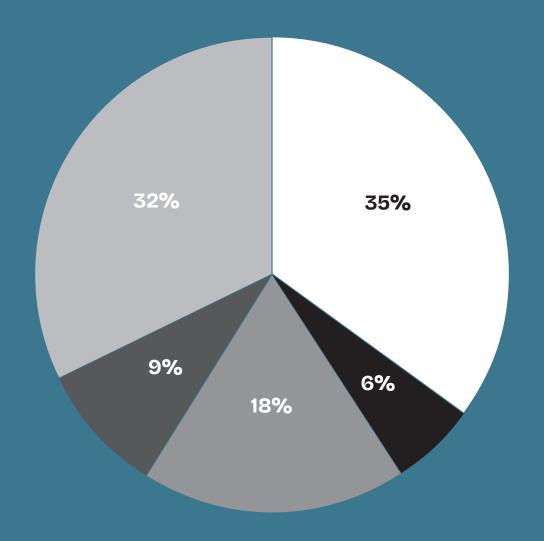

MEDWOODplus, with only positive marks in its portfolio, has gained the trust of companies and is attracting more and more visitors from Greece, Cyprus and abroad.

Furniture makers

Precision Carpenters **Architects &** Designers

Other occupations

Material suppliers

It is located at the end of Attiki Odos towards the Airport, just 2 km after its buildings and a few minutes from the Metro and Suburban Railway station, with which it is connected by regular internal passenger transport (exhibition centre buildings and a few minutes from the Metro and Suburban Railway station, with buses).